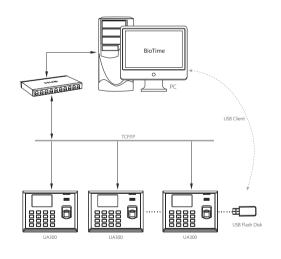

Users can easily manage data by networking UA400 via RS232/485, TCP/IP, USB Host or USB Client. Most importantly, all the functions can still operate in a networking state. UA400 is compatibility with various types of USB flash disks, ADMS and former SDK. It also supports data backup and retrieve to avoid the risk of accidental deletion.

## Configuration