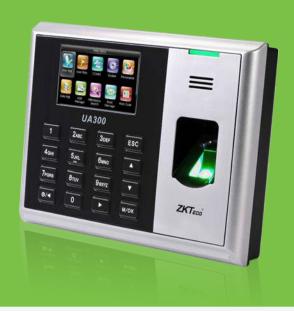

## **UA**300

# Revolutionary Fingerprint Time Attendance Terminal

UA300 adopts the brand new firmware and provides an unprecedented user experience. It brings innumerable surprises, including the stunning GUI, rock-solid stability, fast matching speed and expandability.